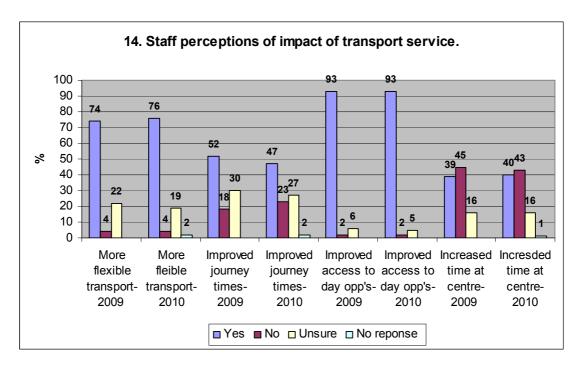

Overall, staff have indicated improvement in 2010 compared to 2009 in more flexible transport. The data shows a slight decrease in the level of improved journey times but this could be based on the number of road works.