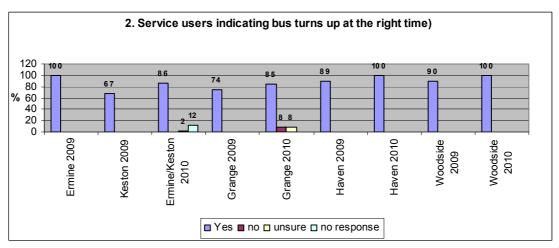

Overall comparison with 2009 data shows a improvement with 95% of users indicating they are helped off the bus compared to 77% in 2009

Overall the surveys in 2010 shows a improvement in the buses turning up at the right time.