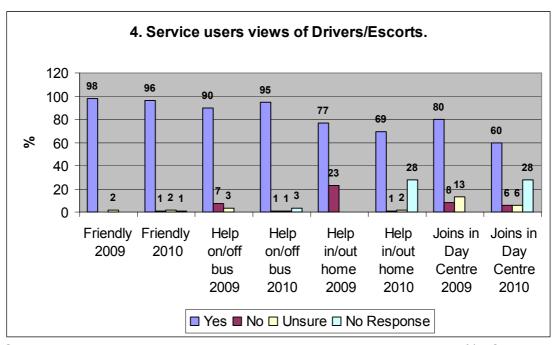

Overall comparison with 2009 data shows a improvement with 95% of users indicating they are helped off the bus compared to 77% in 2009

Overall the surveys in 2010 shows a improvement in the buses turning up at the right time.