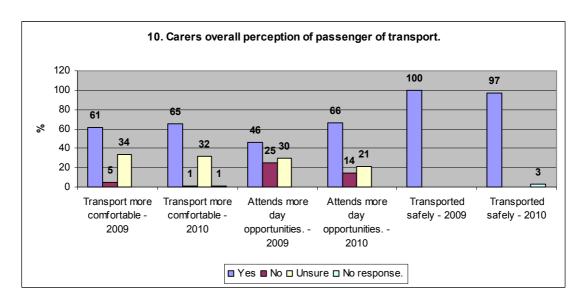

**Appendix 3:**Sample data illustrating stakeholder perception of devolved passenger transport service.

In comparison to 2009 there is an overall improvement in relation to carers perception of transport with 66% indicating that they attend more day opportunities